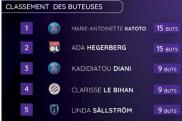

Ironically, it was an own goal that opened the scoring, with Tyryskina's clearing effort hitting Robert, knocking the ball into the net.

OG Robert 39th

ADA seems to have lost her confidence on penalty shots...but she's not one to let up, so she scored a brace from open play. Good to see on the day before she picked up the first women's Ballon d'Or. And it brought her back into a tie with M.A. Katoto for the league lead in goals, with 12 on the season.

Maro 30<sup>th</sup>

It was good to see EUGENIE score as well, sending her best to certain award voters who seem to have forgotten her on their end-of-year lists.

Eugénie 68th

Finally, ADA wrapped up a week of celebration of her Ballon d'Or with another brace, taking sole possession of the league's scoring lead with 14 goals.

WENDIE took charge of the penalty this time around, converting after Sakina Karchaoui brought Lucy down in the box.

Wendie 55th

ADA stayed on top of the goals leaderboard alongside Katoto at 15 goals thanks to a diving header off a cross from Amel. It was Amel's 7th assist in D1.