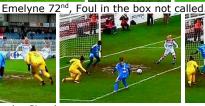

WENDIE took charge of the penalty this time around, converting after Sakina Karchaoui brought Lucy down in the box.

Wendie 55th

ADA stayed on top of the goals leaderboard alongside Katoto at 15 goals thanks to a diving header off a cross from Amel. It was Amel's 7th assist in D1.