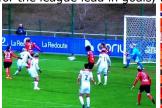

Eugénie 91st

WENDIE was recognized for her 327th match with OL, passing Camille's record. All of her accomplishments at just 28 years olds are surely as good as any subjective individual award.

J13 - Soyaux - OL: 0 - 6 (Shanice, Amel, Maro pen., Ada x/2, Eugénie) (Attendance: 1267)

Players on both sides traded possession of the ball...

...but finishing quickly made the difference. An early opener from SHANICE confirmed her return to full health and effectiveness.

Shanice 10th

That made the match much easier. The only real scoring chance for Soyaux came in the second half off a shot from Clérac nearly on target. She was put off by Amel. AMEL also scored with her right foot, benefiting from a poor clearance of a cross sent in by Maro.

Amel 21st

Amel also prompted a penalty when her cross deflected off the defender's extended arm. MARO took charge of the penalty, and after 1 or 2 recent misses, this shot was powerful enough to score even though Romane Munich got a hand to it.

Maro 30<sup>th</sup>

It was good to see EUGENIE score as well, sending her best to certain award voters who seem to have forgotten her on their end-of-year lists.

Eugénie 68th

Finally, ADA wrapped up a week of celebration of her Ballon d'Or with another brace, taking sole possession of the league's scoring lead with 14 goals.