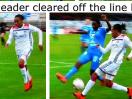

Ada 65<sup>th</sup>

Ada 78th

The score could have been even more lopsided, given the number of additional chances the team had.

Lyon had 16 shots, with 9 on target.

Shanice 6th, Shot off the post.

Lucy 69<sup>tj</sup>, Header cleared off the line by Clérac