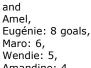

Griedge, Wendie, Delphine and of course Eugénie scored during these 4 games (9 of France's 15 goals).

Fr-Cam: Griedge 36

Griedge 88

Fr-Brazil: Delphine 23

Wendie 75

Fr-Mexico: 54

Fr-Australia:

Fr-Cam: 47

With 5 more goals, EUGENIE is now the 2nd all time in goals for France with 73 goals (behind Marinette Pichon 81 goals), in 156 appearances.

FRANCE ANG'ELLES, born from, but independent of OL ANG'ELLES, a group that unites fans from all across France, was present at every match of France's « A Team ». The group has been in attendance since the 2017 EURO, and also supports the youth teams, for example during the U20 World Cup in Brittany last summer.