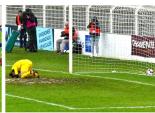

Players on both sides traded possession of the ball...

...but finishing quickly made the difference. An early opener from SHANICE confirmed her return to full health and effectiveness.

Shanice 10th

That made the match much easier. The only real scoring chance for Soyaux came in the second half off a shot from Clérac nearly on target. She was put off by Amel. AMEL also scored with her right foot, benefiting from a poor clearance of a cross sent in by Maro.

Amel 21st

Amel also prompted a penalty when her cross deflected off the defender's extended arm. MARO took charge of the penalty, and after 1 or 2 recent misses, this shot was powerful enough to score even though Romane Munich got a hand to it.

Maro 30<sup>th</sup>

It was good to see EUGENIE score as well, sending her best to certain award voters who seem to have forgotten her on their end-of-year lists.

Eugénie 68th

Finally, ADA wrapped up a week of celebration of her Ballon d'Or with another brace, taking sole possession of the league's scoring lead with 14 goals.