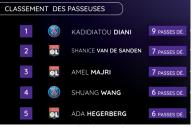

### **Snapshots... OL Goals**

As of the winter break, after 14 D1 matches played:

Goals Leaderboard

Amandine: 4, Shanice: 3.

and

Izzy: 5 assists, Maro: 4, Selma: 3.

Assists Leaderboard

After these 14 D1 games and 4 Champions League games, here's what we've noticed about Lyon's goals:

- Ada seems to be scoring more and more headers;
- Amel is scoring more and more goals with her right foot perhaps it's not so rare as the commentators would suggest?
- a number of goals have started with a long pass from Wendie, Griedge, or others, exploiting Amel and Eugénie's talent and speed in space to deliver a decisive cross;
- it seems like many goals have been scored in tight, even within 6 meters, off crosses...