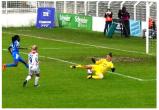

#### Scores... D1

J12 - **OL** - EAG: **7** - 0 (OG, Ada x/2, Shanice, Maro x/2, Eugénie) (Attendance: 645)

Just one change from the first leg matchup: U20 international Sana Daoudi signed the day after EAG's first game against Lyon. Daoudi was out of contract after being loaned by PSG to Atletico Madrid.

# **OL**4 Fr in the starting 11 6 Fr in the 14 appearing in the match 8 Fr in the 16-member squad

**EAG** 10 Fr / 11 13 Fr / 14 15 Fr / 16

There were plenty of chances for Lyon, and if it took a while to open the scoring, it's partly because a goal from Amandine was refused for supposed obstruction of Durand by Eugénie in the 8th minute.

Goal from Amandine waved off 8th

Shanice off the post 8<sup>th</sup> Eugénie 31<sup>st</sup>

Ada 35

It's also because Ada did not convert the penalty awarded for a handball when Debever extended her arm on a shot from Eugénie.

Ironically, it was an own goal that opened the scoring, with Tyryskina's clearing effort hitting Robert, knocking the ball into the net.

OG Robert 39th

ADA seems to have lost her confidence on penalty shots...but she's not one to let up, so she scored a brace from open play. Good to see on the day before she picked up the first women's Ballon d'Or. And it brought her back into a tie with M.A. Katoto for the league lead in goals, with 12 on the season.